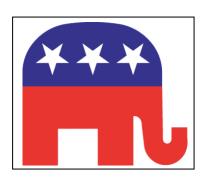

## THERE ARE TWO MAIN POLITICAL PARTIES:

• THE DEMOCRATIC PARTY, WHOSE (IL CUI) SYMBOL IS A DONKEY, REPRESENTS LIBERAL AND PROGRESSIVE IDEAS. IT IS THE PARTY OF COMMON PEOPLE (CLINTON AND OBAMA)

• THE REPUBLICAN PARTY, SYMBOLIZED BY AN ELEPHANT, IS a CONSERVATIVE AND NATIONALISTIC PARTY. IT IS THE PARTY OF WEALTHY PEOPLE: THE WASP (WHITE ANGLO SAXON PROTESTANT) (REAGAN AND BUSH)