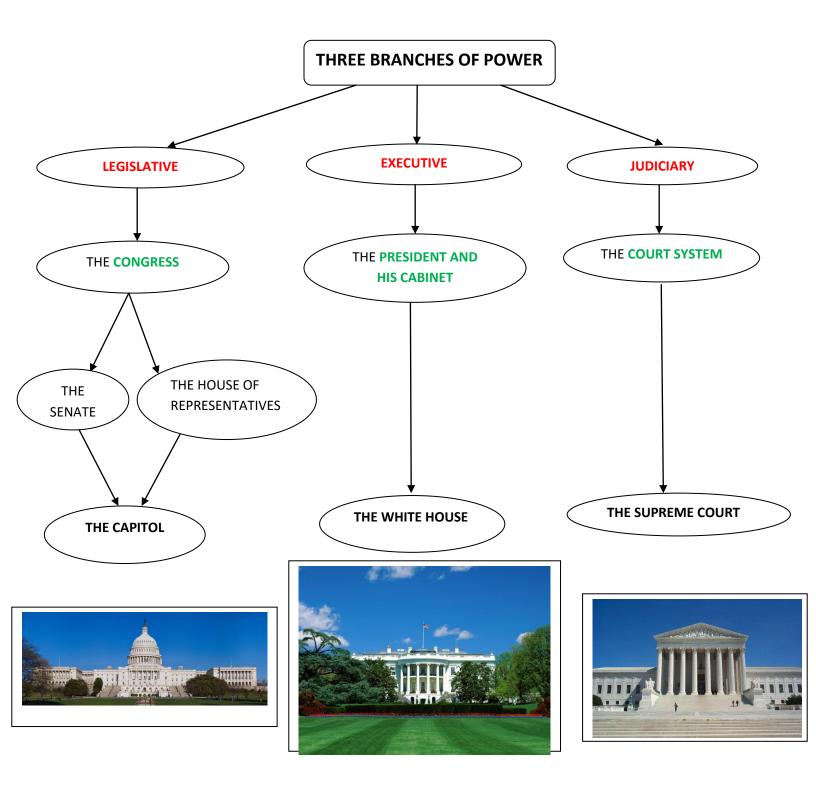

THE POWER IS DIVIDED INTO THREE BRANCHES:

- 1. THE LEGISLATIVE BRANCH 2. THE EXECUTIVE BRANCH
- 3. THE JUDICIARY BRANCH
- 1. THE LEGISLATIVE BRANCH IS REPRESENTED BY CONGRESS AND THE MEMBERS OF CONGRESS ARE ELECTED BY THE PEOPLE. THE MEMBERS OF CONGRESS WORK IN THE SENATE AND IN THE HOUSE OF REPRESENTATIVES. HERE IS THE SEAT OF THE LEGISLATIVE: THE CAPITOL.

2. THE EXECUTIVE BRANCH IS REPRESENTED BY **THE PRESIDENT AND HIS CABINET MEMBERS**. TOGETHER THEY TAKE DECISIONS ABOUT LAWS. HERE IS THE SEAT: THE WHITE HOUSE.

3. THE JUDICIARY BRANCH IS REPRESENTED BY THE COURT SYSTEM.