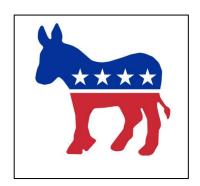

## THERE ARE TWO MAIN POLITICAL PARTIES:

• THE DEMOCRATIC PARTY, WHOSE (IL CUI) SYMBOL IS A DONKEY, REPRESENTS LIBERAL AND PROGRESSIVE IDEAS. IT IS THE PARTY OF COMMON PEOPLE (CLINTON AND OBAMA)

• THE REPUBLICAN PARTY, SYMBOLIZED BY AN ELEPHANT, IS a CONSERVATIVE AND NATIONALISTIC PARTY. IT IS THE PARTY OF WEALTHY PEOPLE: THE WASP (WHITE ANGLO SAXON PROTESTANT) (REAGAN AND BUSH)