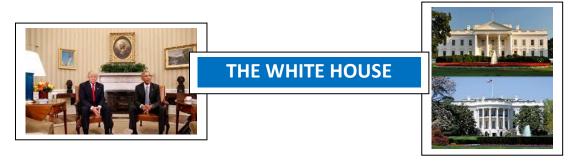

## **BEFORE WATCHING**

- 1. BRAINSTORMING: WHAT DO YOU ALREADY KNOW ABOUT THE WHITE HOUSE?
  - a. WHO LIVES AND WORKS HERE?
  - b. WHERE IS IT?
  - c. WHAT WOULD YOU LIKE TO HAVE IN YOUR IDEAL HOUSE?

- > START LIKE THIS: IN MY IDEAL HOUSE I'D LIKE TO HAVE ...
- 2. HOUSE: MATCH PICTURES TO WORDS